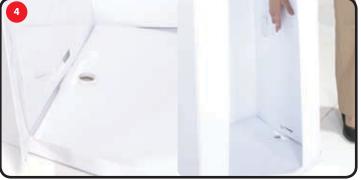

## **Assembly Instructions**

Remove unit from bag.

Place one of the two counter tops/bottom on the ground with the face down

Line you the side panel so that the back of the unit is facing the flat side of the counter top/bottom. Make sure hooks are on the inside.

- Lock Into Place The Side Panel Into The Bottom Of The Counter. Place The Middle Shelf Onto Hooks
  - On The Inside Of The Side Panel.
- Attach Unit Counter Top Onto Side Panel See Step 4.

Slide together the top poles with the Bottom pole. (2 sets)