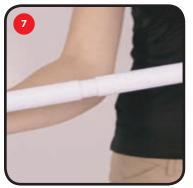

- Lock Into Place The Side Panel Into The Bottom Of The Counter. Place The Middle Shelf Onto Hooks
  - On The Inside Of The Side Panel.
- Attach Unit Counter Top Onto Side Panel See Step 4.

Slide together the top poles with the Bottom pole. (2 sets)

Slide pole into holes in top of the counter. Than let them sit in the Holes of the middle shelf.

Place header unto poles.