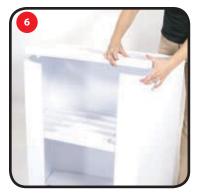

- Lock Into Place The Side Panel Into The Bottom Of The Counter. Place The Middle Shelf Onto Hooks
  - On The Inside Of The Side Panel.
- Attach Unit Counter Top Onto Side Panel See Step 4.

Slide together the top poles with the Bottom pole. (2 sets)