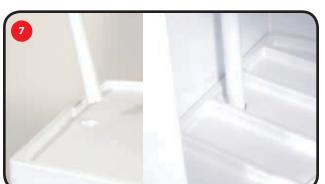

- Lock Into Place The Side Panel Into The Bottom Of The Counter. Place The Middle Shelf Onto Hooks
  - On The Inside Of The Side Panel.
- Attach Unit Counter Top Onto Side Panel See Step 4.

Slide together the top poles with the Bottom pole. (2 sets)

Slide pole into holes in top of the counter. Than let them sit in the Holes of the middle shelf.

Place header unto poles.