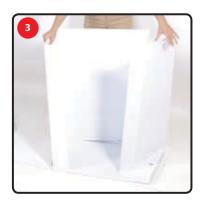

- Lock Into Place The Side Panel Into The Bottom Of The Counter. Place The Middle Shelf Onto Hooks
  - On The Inside Of The Side Panel.
- Attach Unit Counter Top Onto Side Panel See Step 4.

Slide together the top poles with the Bottom pole. (2 sets)