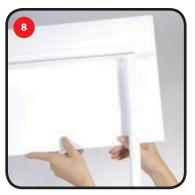

Slide pole into holes in top of the counter. Than let them sit in the Holes of the middle shelf.

Place header unto poles.